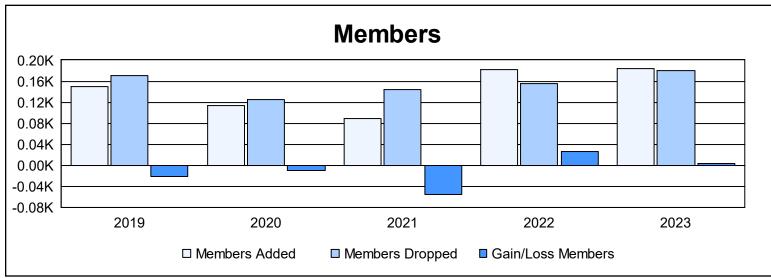

District 103CW As of June 2023 Cumulative

| Year      | New<br>Clubs | Dropped<br>Clubs | Gain/<br>Loss<br>Clubs | New<br>Members | Charter<br>Members | Reinstate<br>Members | Transfer<br>Members | Total<br>Member<br>Added | Total<br>Members<br>Dropped | Gain/<br>Loss<br>Members |
|-----------|--------------|------------------|------------------------|----------------|--------------------|----------------------|---------------------|--------------------------|-----------------------------|--------------------------|
| 2018-2019 | 1            | 0                | 1                      | 112            | 20                 | 5                    | 13                  | 150                      | 171                         | -21                      |
| 2019-2020 | 1            | 0                | 1                      | 76             | 21                 | 6                    | 11                  | 114                      | 124                         | -10                      |
| 2020-2021 | 1            | 0                | 1                      | 56             | 23                 | 4                    | 6                   | 89                       | 144                         | -55                      |
| 2021-2022 | 1            | 0                | 1                      | 132            | 30                 | 3                    | 17                  | 182                      | 155                         | 27                       |
| 2022-2023 | 1            | 3                | -2                     | 135            | 21                 | 4                    | 23                  | 183                      | 180                         | 3                        |
| Average   | 1            | 1                | 0                      | 102            | 23                 | 4                    | 14                  | 144                      | 155                         | -11                      |